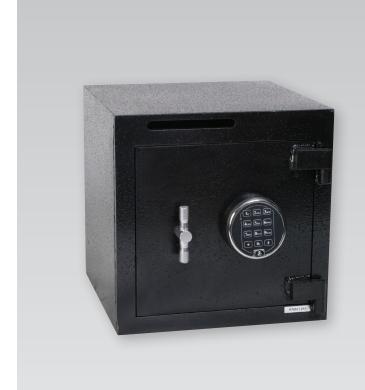

# Compact Single Door Drop Slot Safe

### Proven Solution, Outstanding Service

- · B-Rated construction
- Drop slot allows direct deposit to top compartment
- Multiple user codes available
- Time delay feature available as robbery and theft deterrent
- Lock options available on request
- 24/7/365 live technical support when needed

## B1414S Safes Provide Security and Easy Drops in a Compact Design

In store operations, you need a secure environment for your cash. This safe provides the capabilities you need to protect your assets with features tailored to the needs of retail operations. The drop slot allows staff to make deposits directly into the top compartment. Lock options available on request, limiting access to those who need it. In addition, setting a time delay can be a strong theft and armed robbery deterrent. All these features, coupled with outstanding customer service and live technical support when you need it, provide the capabilities and confidence you require.