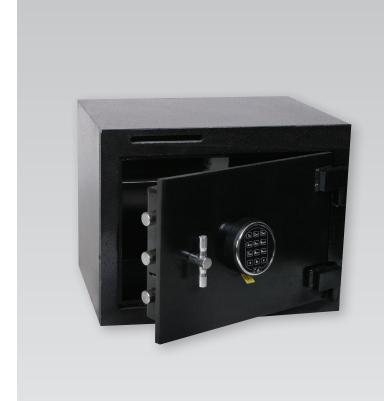

## B1519S Safes Provide Security and Easy Drops in a Compact Design

In store operations, you need a secure environment for your cash. This safe provides the capabilities you need to protect your assets with features tailored to the needs of retail operations. The drop slot allows staff to make deposits directly into the top compartment. Lock options available on request, limiting access to those who need it. In addition, setting a time delay can be a strong theft and armed robbery deterrent. All these features, coupled with outstanding customer service and live technical support when you need it, provide the capabilities and confidence you require.

### **SPECIFICATIONS FOR B1519S**

Exterior Dimensions: 15"H x 19"W x 15"D

Weight: 135 lbs