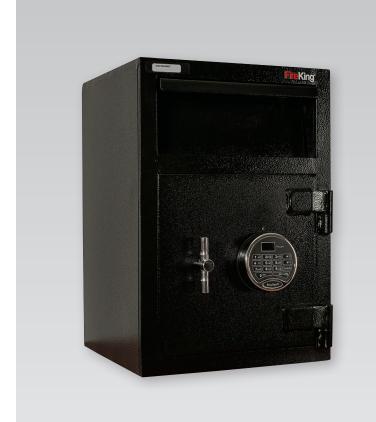

## MB2014 Safes Provide Excellent Asset Protection

The B-Rated safe combined with this quick, mail box drop enables you to easily make bank bag type drops. The mail box is designed to accept bulky drops up to 2½" thick and deposit them into the safe. This allows you to make those type of drops without opening the main door to the safe. Limiting the safe's access is a sure deterrent to cash losses.

#### **SPECIFICATIONS FOR MB2014**

Exterior: 20.25"H x 14"W x 14"D

Weight: 87 lbs