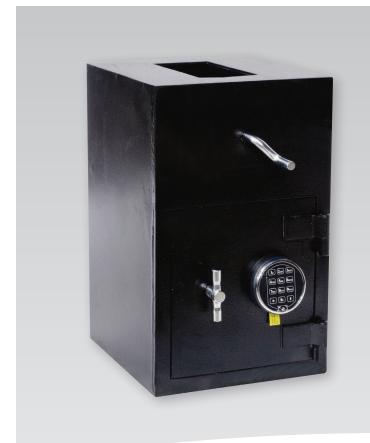

## RH2012 Safes Provide Excellent Asset Protection

The B-Rate safe combined with this quick rotary hopper will give you easy ability to make larger drops. The rotary hopper's unique "tube in tube" design makes "fishing" difficult. Deposits are made through the top, turning the hopper handle once drops them behind your locked safe door. Limiting access to these drops is a proven deterrent in cash losses. Equipped with a digital keypad lock.

### **SPECIFICATIONS FOR RH2012**

Exterior: 21"H x 13"W x 14.5"D Interior: 13.5"H x 12.5"W x 11.5"D

Weight: 135 lbs