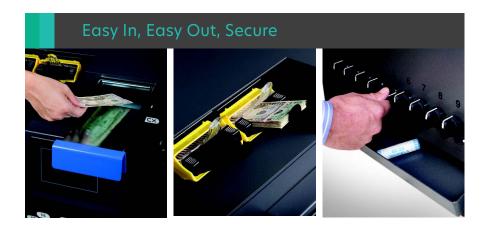

# Accept and validate cash and dispense coin with confidence and visibility

- Coin dispensing buy/escrow change and keep safe door closed
- Bill validation automatic bill counts and counterfeit protection in a closed-safe environment
- Drop drawer direct deposit to inner compartment

CXC safes provide fully integrated bill validating and coin roll dispensing functions within the retail cash management process. The integration enables greater operational efficiencies and reduced cash shrinkage through individual accountability provided by a detailed audit trail of each safe transaction. With a larger 120-tube capacity and dual bill validators CXC safes meet all your cash management needs with vending and validating condensed to one of the smallest footprints on the market.