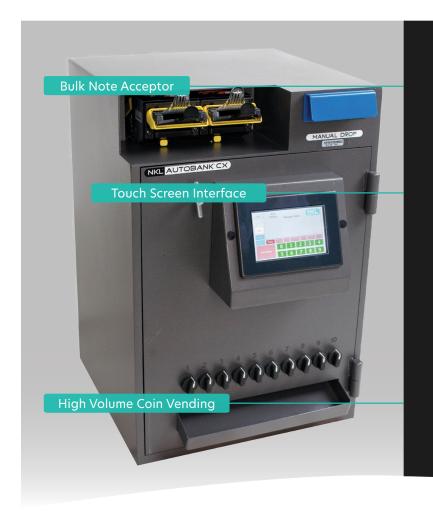

# Accept and validate cash and dispense coin with confidence and visibility

- Coin dispensing buy/escrow change and keep safe door closed
- Bill validation automatic bill counts and counterfeit protection in a closed-safe environment
- Drop drawer direct deposit to inner compartment

CXC safes provide fully integrated bill validating and coin roll dispensing functions within the retail cash management process. The integration enables greater operational efficiencies and reduced cash shrinkage through individual accountability provided by a detailed audit trail of each safe transaction. With a larger 120-tube capacity and dual bill validators CXC safes meet all your cash management needs with vending and validating condensed to one of the smallest footprints on the market.

#### **TECHNOLOGY FEATURES**

- Three doors (outer, inner validated drop, inner manual drop)
- Two bill validators with locking 1,200 note capacity each, for a total capacity per unit of 2,400 notes
- 120 tube vending capability (10 columns, 12 tubes per column)
- Buy change (cash for cash exchange)
- 300 Users (3 User Levels: Administrator, Manager, Cashier) with Positive ID
- 60,000 lines of audit with reporting capability
- Intuitive color touch-screen interface